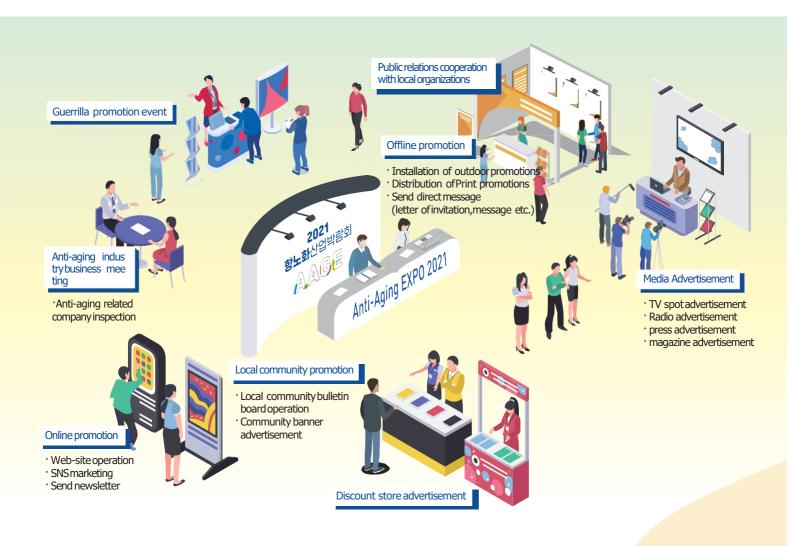

rogram of Anti- <u>aging</u> , <u>He</u> alth-care system and service                                                                                   |

## Step to a healthy life

Anti-Aging EXPO 2021



### **EVENT**

Anti-aging indus try business mee ting

#### Wellness place

Seniorhealthcare seminar Seniorlifesports program Seniormodel contest

#### Business Forum

Wellness • Well-agingForum

# Fitness co nvention

Fitness award Yoga • Pilates & Fitness seminar



Online tour type Oversea buyer business meeting



OfflineBuyer business meeting



Wellness • Well-agingForum



Wellnesstour



Personalized aging care counseling experience



Well-aging healing experience



Fitness yoga experience



Fitnessconvention



On-siteevent

## Anti-aging BIOHealth Experience EXPO Promotion



## Anti-aging BIOHealth Experience EXPO Quarantine management









Hand sanitizer provided by area



Prevention of internal congestio n by managing the number of vi sitors to the exhibition hall and circulation



Extending the aisle spacing by more than 1m compared to the existing ones



Reg<u>istrati</u>on system
<u>ope</u>rati<u>on to m</u>anage visitors
<u>and minimiz</u>eface-to-face



Operation of quarantine patroller in the exhibitionhall (Management of quarantine rules)



Medical worker operation(infirmary operation)



Staff wearing face shield



Daily disinfection after the end of the exhibition