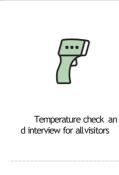

## Anti-aging BIOHealth Experience EXPO Quarantine management

Hand sanitizer provided by area

Prevention of internal congestio n by managing the number of vi sitors to the exhibition hall and circulation

Extending the aisle spacing by more than 1m compared to the existing ones

Reg<u>istrati</u>on system
<u>ope</u>rati<u>on to m</u>anage visitors
<u>and minimiz</u>eface-to-face

Operation of quarantine patroller in the exhibitionhall (Management of quarantine rules)

Medical worker operation(infirmary operation)

Staff wearing face shield

Daily disinfection after the end of the exhibition